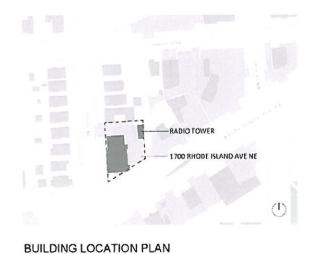

SF | 2     |
| 5 FLOOR      | PRIVATE                 | PRIVATE BATHROOMS | 118 SF | 12    |
| 6 SIX        | PRIVATE                 | PRIVATE BATHROOMS | 58 SF  | 1     |
|              |                         |                   | 589 SF | 11    |

| Area Schedule (Gross Building) |          |  |
|--------------------------------|----------|--|
| Level                          | Area     |  |
| 0 BASEMENT                     | 4228 SF  |  |
| 1 FIRST FLOOR                  | 7808 SF  |  |
| 2 SECOND FL.                   | 8994 SF  |  |
| 3 THIRD FL                     | 8757 SF  |  |
| 4 FOURTH FL.                   | 6210 SF  |  |
| 5 FLOOR                        | 6193 SF  |  |
| 6 SIX                          | 6210 SF  |  |
|                                | 48400 SI |  |









|                 | FAMILY BATH PER FLOOR |                  |        |       |
|-----------------|-----------------------|------------------|--------|-------|
| Level           | Name                  | Department       | Area   | Count |
| 2 SECOND FL.    | FAMILY                | FAMILY BATHROOMS | 220 SF | 4     |
| 3 THIRD FL.     | FAMILY                | FAMILY BATHROOMS | 220 SF | 4     |
| 4 FOURTH FL.    | FAMILY                | FAMILY BATHROOMS | 160 SF | 3     |
| 5 FLOOR         | FAMILY                | FAMILY BATHROOMS | 160 SF | 3     |
| 6 SIX           | FAMILY                | FAMILY BATHROOMS | 219 SF | 4     |
| Grand total: 18 |                       | **               | 979 SF | 18    |

|              | PRIVATE BATHS PER FLOOR |                   |        |