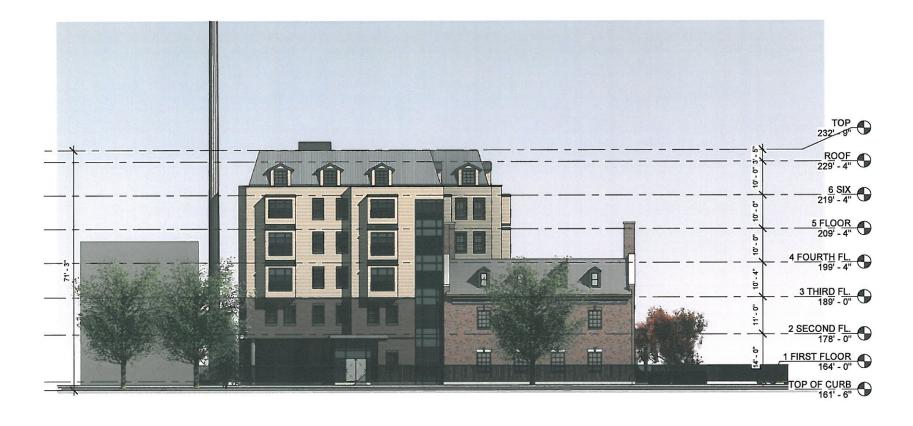

118 SF | 2     |
| 5 FLOOR      | PRIVATE                 | PRIVATE BATHROOMS | 118 SF | 2     |
| 6 SIX        | PRIVATE                 | PRIVATE BATHROOMS | 58 SF  | 1     |
|              |                         | -                 | 589 SF | 11    |

| Area Schedule (Gross Building) |          |  |
|--------------------------------|----------|--|
| Level                          | Area     |  |
| BASEMENT                       | 4228 SF  |  |
| 1 FIRST FLOOR                  | 7808 SF  |  |
| 2 SECOND FL.                   | 8994 SF  |  |
| 3 THIRD FL.                    | 8757 SF  |  |
| 4 FOURTH FL.                   | 6210 SF  |  |
| 5 FLOOR                        | 6193 SF  |  |
| 6 SIX                          | 6210 SF  |  |
|                                | 48400 SE |  |



















R. McGhee & Associates