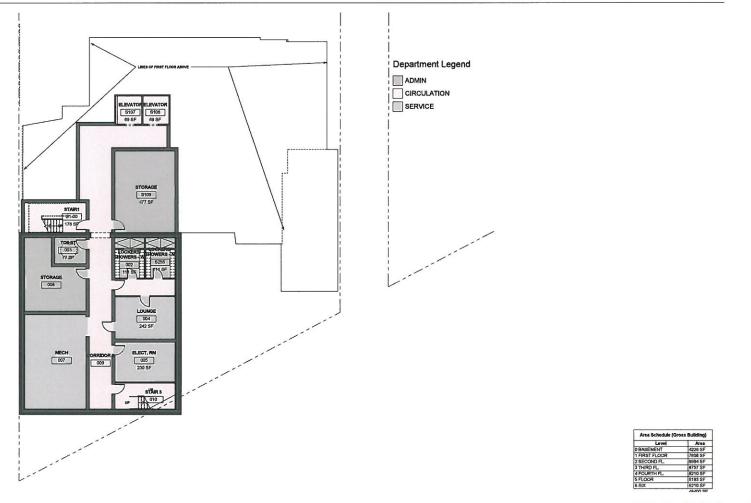

|              | UNIT COUNT PER FLOOR |               |       |
|--------------|----------------------|---------------|-------|
| Level        | Area                 | Department    | Count |
| 2 SECOND FL. | 3725 SF              | RESIDENT UNIT | 11    |
| 3 THIRD FL   | 3764 SF              | RESIDENT UNIT | 11    |
| 4 FOURTH FL  | 2761 SF              | RESIDENT UNIT | 8     |
| 5 FLOOR      | 2761 SF              | RESIDENT UNIT | 1 8   |
| 6 SIX        | 2761 SF              | RESIDENT UNIT | 1 8   |
|              | 15772 SF             |               | 46    |

|                 | FA     | MILY BATH PER FLOOR |        |       |
|-----------------|--------|---------------------|--------|-------|
| Level           | Name   | Department          | Area   | Count |
| 2 SECOND FL     | FAMILY | FAMILY BATHROOMS    | 220 SF | 4     |
| 3 THIRD FL.     | FAMILY | FAMILY BATHROOMS    | 220 SF | 4     |
| 4 FOURTH FL.    | FAMILY | FAMILY BATHROOMS    | 180 SF | 3     |
| 5 FLOOR         | FAMILY | FAMILY BATHROOMS    | 160 SF | 3     |
| 6 SIX           | FAMILY | FAMILY BATHROOMS    | 219 SF | 4     |
| Grand total: 18 |        |                     | 979 SF | 18    |

| Lavel        | Hame    | Department        | Area   | Cours |
|--------------|---------|-------------------|--------|-------|
| 2 SECOND FL. | PRIVATE | PRIVATE BATHROOMS | 148 SF | 3     |
| 3 THIRD FL   | PRIVATE | PRIVATE BATHROOMS | 148 SF | 3     |
| 4 FOURTH FL  | PRIVATE | PRIVATE BATHROOMS | 118 SF | 2     |
| 5 FLOOR      | PRIVATE | PRIVATE BATHROOMS | 118 SF | 2     |
| 6 SIX        | PRIVATE | PRIVATE BATHROOMS | 58 SF  | 1     |
|              |         |                   | 589 SF | 11    |

| Area Schedule (Gross Building) |          |  |
|--------------------------------|----------|--|
| Level                          | Area     |  |
| 0 BASEMENT                     | 4228 SF  |  |
| 1 FIRST FLOOR                  | 7808 SF  |  |
| 2 SECOND FL.                   | 8994 SF  |  |
| 3 THIRD FL.                    | 8757 SF  |  |
| 4 FOURTH FL.                   | 6210 SF  |  |
| 5 FLOOR                        | 6193 SF  |  |
| 6 SIX                          | 6210 SF  |  |
|                                | 48400 SI |  |

December 21, 2016

R. McGhee & Associates

|              | UNIT COUNT PER FLOOR |               |       |
|--------------|----------------------|---------------|-------|
| Level        | Area                 | Department    | Count |
| 2 SECOND FL. | 3725 SF              | RESIDENT UNIT | 11    |
| 3 THIRD FL.  | 3764 SF              | RESIDENT UNIT | 11    |
| 4 FOURTH FL. | 2761 SF              | RESIDENT UNIT | 8     |
| 5 FLOOR      | 2761 SF              | RESIDENT UNIT | 8     |
| 6 SIX        | 2761 SF              | RESIDENT UNIT | 8     |
|              | 15772 SF             | N-2           | 46    |

|             | FAMILY BATH PER FLOOR |                  |        |       |
|-------------|-----------------------|------------------|--------|-------|
| Level       | Name                  | Department       | Area   | Count |
| 2 SECOND FL | FAMILY                | FAMILY BATHROOMS | 220 SF | 4     |
| 3 THIRD FL. | FAMILY                | FAMILY BATHROOMS | 220 SF | 4     |
| 4 FOURTH FL | FAMILY                | FAMILY BATHROOMS | 160 SF | 3     |
| 5 FLOOR     | FAMILY                | FAMILY BATHROOMS | 160 SF | 3     |
| 6 SIX       | FAMILY                | FAMILY BATHROOMS | 219 SF | 4     |

|              | PRIVATE BATHS PER FLOOR |                   |        |       |
|--------------|-------------------------|-------------------|--------|-------|
| Lowe         | Manne                   | Department        | Area   | Cours |
| 2 SECOND FL  | PRIVATE                 | PRIVATE BATHROOMS | 148 SF | 3     |
| 3 THIRD FL   | PRIVATE                 | PRIVATE BATHROOMS | 148 SF | 3     |
| 4 FOURTH FL. | PRIVATE                 | PRIVATE BATHROOMS | 118 SF | 2     |
| 5 FLOOR      | PRIVATE                 | PRIVATE BATHROOMS | 118 SF | 12    |
| 6 SIX        | PRIVATE                 | PRIVATE BATHROOMS | 58 SF  | 1     |
|              |                         |                   | 589 SF | 11    |

| Area Schedule (Gross Building) |          |  |
|--------------------------------|----------|--|
| Level                          | Area     |  |
| 0 BASEMENT                     | 4228 SF  |  |
| 1 FIRST FLOOR                  | 7808 SF  |  |
| 2 SECOND FL.                   | 8994 SF  |  |
| 3 THIRD FL                     | 8757 SF  |  |
| 4 FOURTH FL.                   | 6210 SF  |  |
| 5 FLOOR                        | 6193 SF  |  |
| 6 SIX                          | 6210 SF  |  |
|                                | 48400 SI |  |

|                 | FAMILY BATH PER FLOOR |                  |        |       |
|-----------------|-----------------------|------------------|--------|-------|
| Level           | Name                  | Department       | Area   | Count |
| 2 SECOND FL.    | FAMILY                | FAMILY BATHROOMS | 220 SF | 4     |
| 3 THIRD FL.     | FAMILY                | FAMILY BATHROOMS | 220 SF | 4     |
| 4 FOURTH FL.    | FAMILY                | FAMILY BATHROOMS | 160 SF | 3     |
| 5 FLOOR         | FAMILY                | FAMILY BATHROOMS | 160 SF | 3     |
| 6 SIX           | FAMILY                | FAMILY BATHROOMS | 219 SF | 4     |
| Grand total: 18 |                       | **               | 979 SF | 18    |

|              | PRIVATE BATHS PER FLOOR |                   |        |       |
|--------------|-------------------------|-------------------|--------|-------|
| Level        | Name                    | Department        | Area   | Count |
| 2 SECOND FL. | PRIVATE                 | PRIVATE BATHROOMS | 148 SF | 3     |
| 3 THIRD FL.  | PRIVATE                 | PRIVATE BATHROOMS | 148 SF | 3     |
| 4 FOURTH FL. | PRIVATE                 | PRIVATE BATHROOMS | 118 SF | 2     |
| 5 FLOOR      | PRIVATE                 | PRIVATE BATHROOMS | 118 SF | 2     |
| 6 SIX        | PRIVATE                 | PRIVATE BATHROOMS | 58 SF  | 1     |
|              |                         | -                 | 589 SF | 11    |

| Area Schedule (Gross Building) |          |  |
|--------------------------------|----------|--|
| Level                          | Area     |  |
| BASEMENT                       | 4228 SF  |  |
| 1 FIRST FLOOR                  | 7808 SF  |  |
| 2 SECOND FL.                   | 8994 SF  |  |
| 3 THIRD FL.                    | 8757 SF  |  |
| 4 FOURTH FL.                   | 6210 SF  |  |
| 5 FLOOR                        | 6193 SF  |  |
| 6 SIX                          | 6210 SF  |  |
|                                | 48400 SE |  |