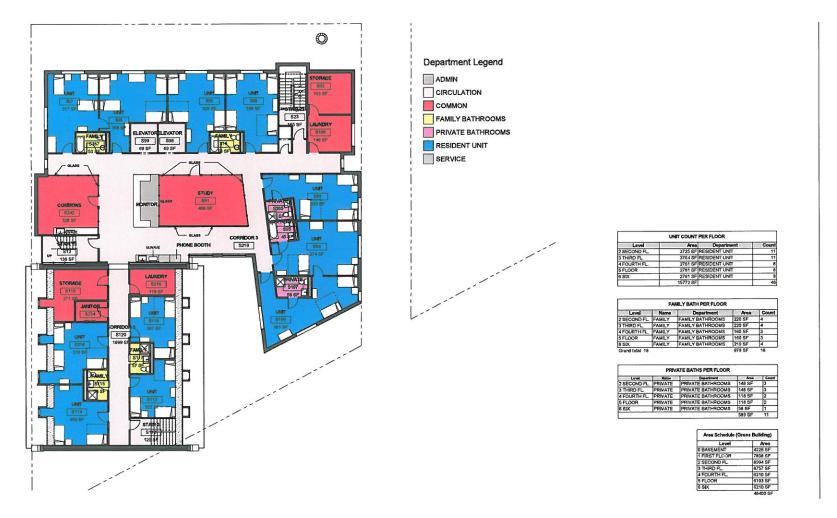

|              | UNIT COUNT PER FLOOR |               |       |
|--------------|----------------------|---------------|-------|
| Level        | Area                 | Department    | Count |
| 2 SECOND FL. | 3725 SF              | RESIDENT UNIT | 11    |
| 3 THIRD FL   | 3764 SF              | RESIDENT UNIT | 11    |
| 4 FOURTH FL  | 2761 SF              | RESIDENT UNIT | 8     |
| 5 FLOOR      | 2761 SF              | RESIDENT UNIT | 1 8   |
| 6 SIX        | 2761 SF              | RESIDENT UNIT | 1 8   |
|              | 15772 SF             |               | 46    |

|                 | FA     | MILY BATH PER FLOOR |        |       |
|-----------------|--------|---------------------|--------|-------|
| Level           | Name   | Department          | Area   | Count |
| 2 SECOND FL     | FAMILY | FAMILY BATHROOMS    | 220 SF | 4     |
| 3 THIRD FL.     | FAMILY | FAMILY BATHROOMS    | 220 SF | 4     |
| 4 FOURTH FL.    | FAMILY | FAMILY BATHROOMS    | 180 SF | 3     |
| 5 FLOOR         | FAMILY | FAMILY BATHROOMS    | 160 SF | 3     |
| 6 SIX           | FAMILY | FAMILY BATHROOMS    | 219 SF | 4     |
| Grand total: 18 |        |                     | 979 SF | 18    |

| Lavel        | Hame    | Department        | Area   | Cours |
|--------------|---------|-------------------|--------|-------|
| 2 SECOND FL. | PRIVATE | PRIVATE BATHROOMS | 148 SF | 3     |
| 3 THIRD FL   | PRIVATE | PRIVATE BATHROOMS | 148 SF | 3     |
| 4 FOURTH FL  | PRIVATE | PRIVATE BATHROOMS | 118 SF | 2     |
| 5 FLOOR      | PRIVATE | PRIVATE BATHROOMS | 118 SF | 2     |
| 6 SIX        | PRIVATE | PRIVATE BATHROOMS | 58 SF  | 1     |
|              |         |                   | 589 SF | 11    |

| Area Schedule (Gross Building) |          |  |
|--------------------------------|----------|--|
| Level                          | Area     |  |
| 0 BASEMENT                     | 4228 SF  |  |
| 1 FIRST FLOOR                  | 7808 SF  |  |
| 2 SECOND FL.                   | 8994 SF  |  |
| 3 THIRD FL.                    | 8757 SF  |  |
| 4 FOURTH FL.                   | 6210 SF  |  |
| 5 FLOOR                        | 6193 SF  |  |
| 6 SIX                          | 6210 SF  |  |
|                                | 48400 SI |  |