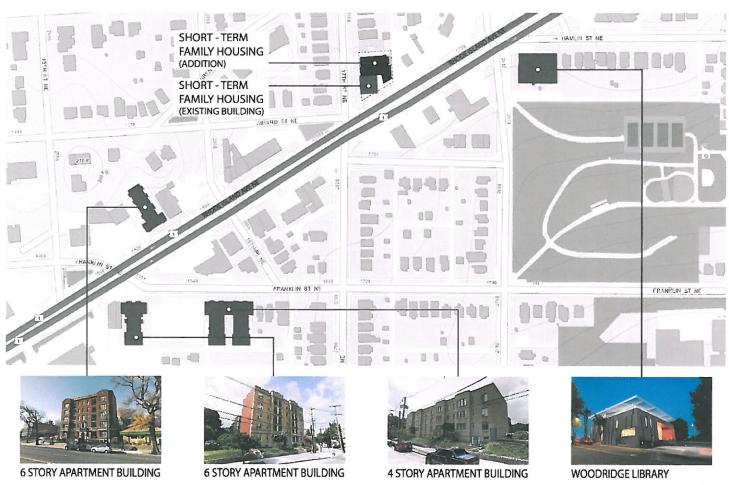

## **TABLE OF CONTENTS:**

| Cover                             | 1  |
|-----------------------------------|----|
| Site Location and Existing Zoning | 2  |
| Overall Site Map                  | 3  |
| Street View                       | 4  |
| Community Context                 | 5  |
| Existing Survey                   | 6  |
| Landscape Site Plan               | 7  |
| Roof Plan                         | 8  |
| Floor Plans                       | 9  |
| Zoning Data                       | 14 |
| Building Data                     | 15 |
| Site Section                      | 16 |
| Exterior Perspective              | 17 |
| Elevations                        | 18 |
| Building Sections                 | 20 |
| Addendum BZA Application          | 21 |