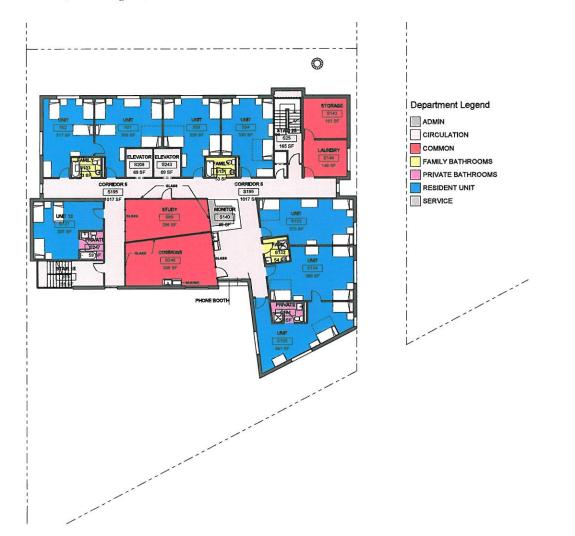

|              | UNIT COUNT PER FLOOR |               |       |
|--------------|----------------------|---------------|-------|
| Level        | Area                 | Department    | Count |
| 2 SECOND FL. | 3725 SF              | RESIDENT UNIT | 11    |
| 3 THIRD FL   | 3764 SF              | RESIDENT UNIT | 11    |
| 4 FOURTH FL  | 2761 SF              | RESIDENT UNIT | 8     |
| 5 FLOOR      | 2761 SF              | RESIDENT UNIT | 1 8   |
| 6 SIX        | 2761 SF              | RESIDENT UNIT | 1 8   |
|              | 15772 SF             |               | 46    |

|                 | FA     | MILY BATH PER FLOOR |        |       |
|-----------------|--------|---------------------|--------|-------|
| Level           | Name   | Department          | Area   | Count |
| 2 SECOND FL     | FAMILY | FAMILY BATHROOMS    | 220 SF | 4     |
| 3 THIRD FL.     | FAMILY | FAMILY BATHROOMS    | 220 SF | 4     |
| 4 FOURTH FL.    | FAMILY | FAMILY BATHROOMS    | 180 SF | 3     |
| 5 FLOOR         | FAMILY | FAMILY BATHROOMS    | 160 SF | 3     |
| 6 SIX           | FAMILY | FAMILY BATHROOMS    | 219 SF | 4     |
| Grand total: 18 |        |                     | 979 SF | 18    |

| Lavel        | Hame    | Department        | Area   | Cours |
|--------------|---------|-------------------|--------|-------|
| 2 SECOND FL. | PRIVATE | PRIVATE BATHROOMS | 148 SF | 3     |
| 3 THIRD FL   | PRIVATE | PRIVATE BATHROOMS | 148 SF | 3     |
| 4 FOURTH FL  | PRIVATE | PRIVATE BATHROOMS | 118 SF | 2     |
| 5 FLOOR      | PRIVATE | PRIVATE BATHROOMS | 118 SF | 2     |
| 6 SIX        | PRIVATE | PRIVATE BATHROOMS | 58 SF  | 1     |
|              |         |                   | 589 SF | 11    |

| Area Schedule (Gross Building) |          |  |
|--------------------------------|----------|--|
| Level                          | Area     |  |
| 0 BASEMENT                     | 4228 SF  |  |
| 1 FIRST FLOOR                  | 7808 SF  |  |
| 2 SECOND FL.                   | 8994 SF  |  |
| 3 THIRD FL.                    | 8757 SF  |  |
| 4 FOURTH FL.                   | 6210 SF  |  |
| 5 FLOOR                        | 6193 SF  |  |
| 6 SIX                          | 6210 SF  |  |
|                                | 48400 SI |  |