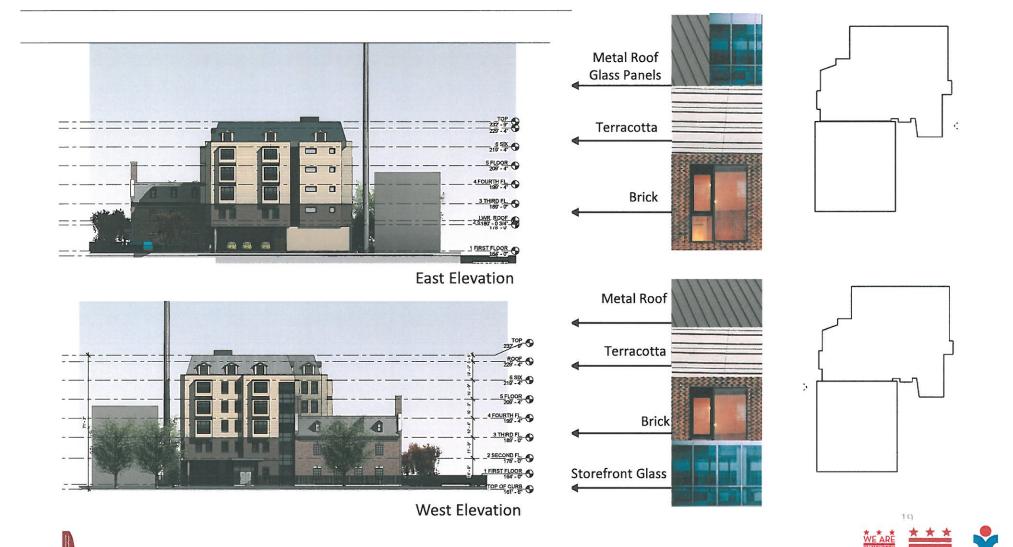

## **TABLE OF CONTENTS:**

| Cover                             | 1  |
|-----------------------------------|----|
| Site Location and Existing Zoning | 2  |
| Overall Site Map                  | 3  |
| Street View                       | 4  |
| Community Context                 | 5  |
| Existing Survey                   | 6  |
| Landscape Site Plan               | 7  |
| Roof Plan                         | 8  |
| Floor Plans                       | 9  |
| Zoning Data                       | 14 |
| Building Data                     | 15 |
| Site Section                      | 16 |
| Exterior Perspective              | 17 |
| Elevations                        | 18 |
| Building Sections                 | 20 |
| Addendum BZA Application          | 21 |