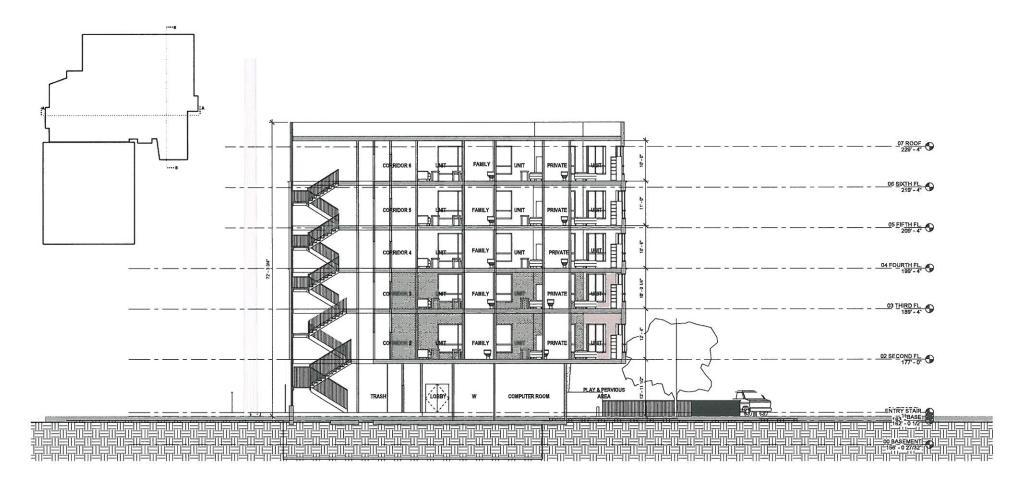

|              | UNIT COUNT PER FLOOR |               |       |
|--------------|----------------------|---------------|-------|
| Level        | Area                 | Department    | Count |
| 2 SECOND FL. | 3725 SF              | RESIDENT UNIT | 11    |
| 3 THIRD FL   | 3764 SF              | RESIDENT UNIT | 11    |
| 4 FOURTH FL  | 2761 SF              | RESIDENT UNIT | 8     |
| 5 FLOOR      | 2761 SF              | RESIDENT UNIT | 1 8   |
| 6 SIX        | 2761 SF              | RESIDENT UNIT | 1 8   |
|              | 15772 SF             |               | 46    |

| Area Schedule (Gross Building) |          |  |
|--------------------------------|----------|--|
| Level                          | Area     |  |
| 0 BASEMENT                     | 4228 SF  |  |
| 1 FIRST FLOOR                  | 7808 SF  |  |
| 2 SECOND FL.                   | 8994 SF  |  |
| 3 THIRD FL.                    | 8757 SF  |  |
| 4 FOURTH FL.                   | 6210 SF  |  |
| 5 FLOOR                        | 6193 SF  |  |
| 6 SIX                          | 6210 SF  |  |
|                                | 48400 SI |  |

December 21, 2016

R. McGhee & Associates

|              | UNIT COUNT PER FLOOR |               |       |
|--------------|----------------------|---------------|-------|
| Level        | Area                 | Department    | Count |
| 2 SECOND FL. | 3725 SF              | RESIDENT UNIT | 11    |
| 3 THIRD FL.  | 3764 SF              | RESIDENT UNIT | 11    |
| 4 FOURTH FL. | 2761 SF              | RESIDENT UNIT | 8     |
| 5 FLOOR      | 2761 SF              | RESIDENT UNIT | 8     |
| 6 SIX        | 2761 SF              | RESIDENT UNIT | 8     |
|              | 15772 SF             | N-2           | 46    |

| Area Schedule (Gross Building) |          |  |
|--------------------------------|----------|--|
| Level                          | Area     |  |
| 0 BASEMENT                     | 4228 SF  |  |
| 1 FIRST FLOOR                  | 7808 SF  |  |
| 2 SECOND FL.                   | 8994 SF  |  |
| 3 THIRD FL                     | 8757 SF  |  |
| 4 FOURTH FL.                   | 6210 SF  |  |
| 5 FLOOR                        | 6193 SF  |  |
| 6 SIX                          | 6210 SF  |  |
|                                | 48400 SI |  |

| Area Schedule (Gross Building) |          |  |
|--------------------------------|----------|--|
| Level                          | Area     |  |
| BASEMENT                       | 4228 SF  |  |
| 1 FIRST FLOOR                  | 7808 SF  |  |
| 2 SECOND FL.                   | 8994 SF  |  |
| 3 THIRD FL.                    | 8757 SF  |  |
| 4 FOURTH FL.                   | 6210 SF  |  |
| 5 FLOOR                        | 6193 SF  |  |
| 6 SIX                          | 6210 SF  |  |
|                                | 48400 SE |  |