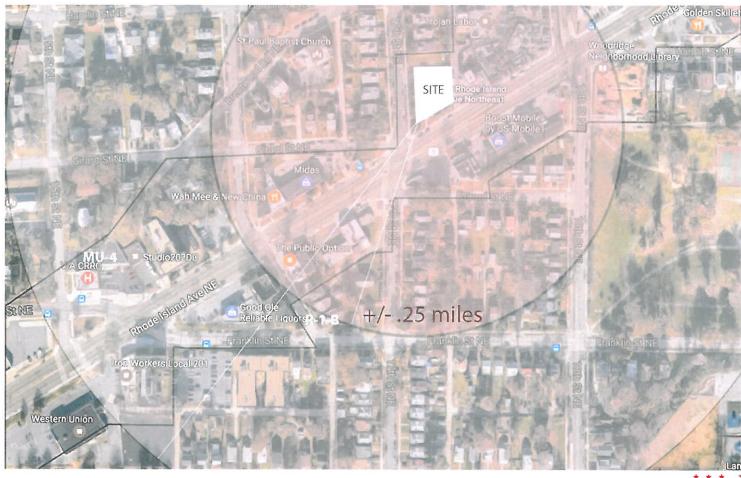

## **TABLE OF CONTENTS:**

| Cover                             | 1  |
|-----------------------------------|----|
| Site Location and Existing Zoning | 2  |
| Overall Site Map                  | 3  |
| Street View                       | 4  |
| Community Context                 | 5  |
| Existing Survey                   | 6  |
| Landscape Site Plan               | 7  |
| Roof Plan                         | 8  |
| Floor Plans                       | 9  |
| Zoning Data                       | 14 |
| Building Data                     | 15 |
| Site Section                      | 16 |
| Exterior Perspective              | 17 |
| Elevations                        | 18 |
| Building Sections                 | 20 |
| Addendum BZA Application          | 21 |