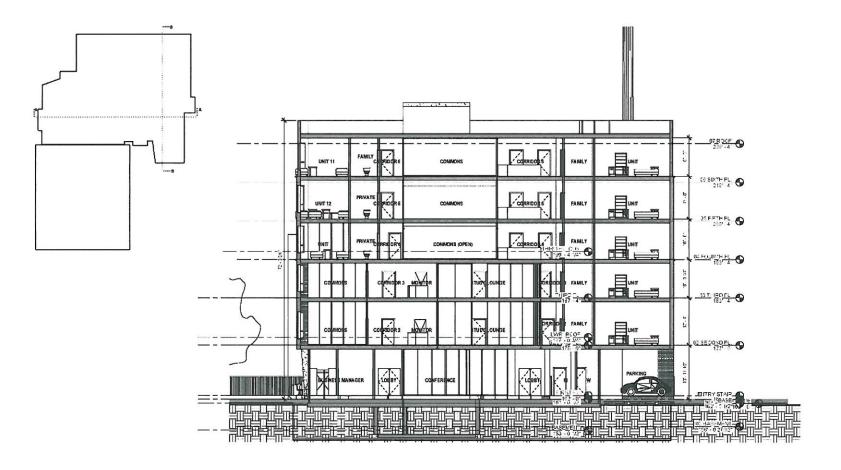

## **TABLE OF CONTENTS:**

| Cover                             | 1  |
|-----------------------------------|----|
| Site Location and Existing Zoning | 2  |
| Overall Site Map                  | 3  |
| Street View                       | 4  |
| Community Context                 | 5  |
| Existing Survey                   | 6  |
| Landscape Site Plan               | 7  |
| Roof Plan                         | 8  |
| Floor Plans                       | 9  |
| Zoning Data                       | 14 |
| Building Data                     | 15 |
| Site Section                      | 16 |
| Exterior Perspective              | 17 |
| Elevations                        | 18 |
| Building Sections                 | 20 |
| Addendum BZA Application          | 21 |

|              | UNIT COUNT PER FLOOR |               |       |
|--------------|----------------------|---------------|-------|
| Level        | Area                 | Department    | Count |
| 2 SECOND FL. | 3725 SF              | RESIDENT UNIT | 11    |
| 3 THIRD FL   | 3764 SF              | RESIDENT UNIT | 11    |
| 4 FOURTH FL  | 2761 SF              | RESIDENT UNIT | 8     |
| 5 FLOOR      | 2761 SF              | RESIDENT UNIT | 1 8   |
| 6 SIX        | 2761 SF              | RESIDENT UNIT | 1 8   |
|              | 15772 SF             |               | 46    |

| Area Schedule (Gross Building) |          |  |
|--------------------------------|----------|--|
| Level                          | Area     |  |
| 0 BASEMENT                     | 4228 SF  |  |
| 1 FIRST FLOOR                  | 7808 SF  |  |
| 2 SECOND FL.                   | 8994 SF  |  |
| 3 THIRD FL.                    | 8757 SF  |  |
| 4 FOURTH FL.                   | 6210 SF  |  |
| 5 FLOOR                        | 6193 SF  |  |
| 6 SIX                          | 6210 SF  |  |
|                                | 48400 SI |  |