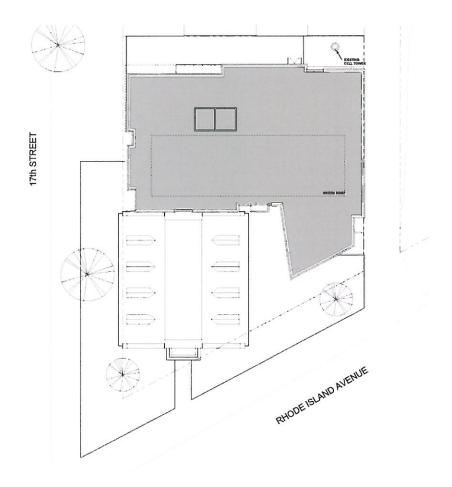

| Area Schedule (Gross Building) |          |  |
|--------------------------------|----------|--|
| Level                          | Area     |  |
| 0 BASEMENT                     | 4228 SF  |  |
| 1 FIRST FLOOR                  | 7808 SF  |  |
| 2 SECOND FL.                   | 8994 SF  |  |
| 3 THIRD FL.                    | 8757 SF  |  |
| 4 FOURTH FL.                   | 6210 SF  |  |
| 5 FLOOR                        | 6193 SF  |  |
| 6 SIX                          | 6210 SF  |  |
|                                | 48400 SI |  |

| Area Schedule (Gross Building) |          |  |
|--------------------------------|----------|--|
| Level                          | Area     |  |
| 0 BASEMENT                     | 4228 SF  |  |
| 1 FIRST FLOOR                  | 7808 SF  |  |
| 2 SECOND FL.                   | 8994 SF  |  |
| 3 THIRD FL                     | 8757 SF  |  |
| 4 FOURTH FL.                   | 6210 SF  |  |
| 5 FLOOR                        | 6193 SF  |  |
| 6 SIX                          | 6210 SF  |  |
|                                | 48400 SI |  |

| Area Schedule (Gross Building) |          |  |
|--------------------------------|----------|--|
| Level                          | Area     |  |
| BASEMENT                       | 4228 SF  |  |
| 1 FIRST FLOOR                  | 7808 SF  |  |
| 2 SECOND FL.                   | 8994 SF  |  |
| 3 THIRD FL.                    | 8757 SF  |  |
| 4 FOURTH FL.                   | 6210 SF  |  |
| 5 FLOOR                        | 6193 SF  |  |
| 6 SIX                          | 6210 SF  |  |
|                                | 48400 SE |  |