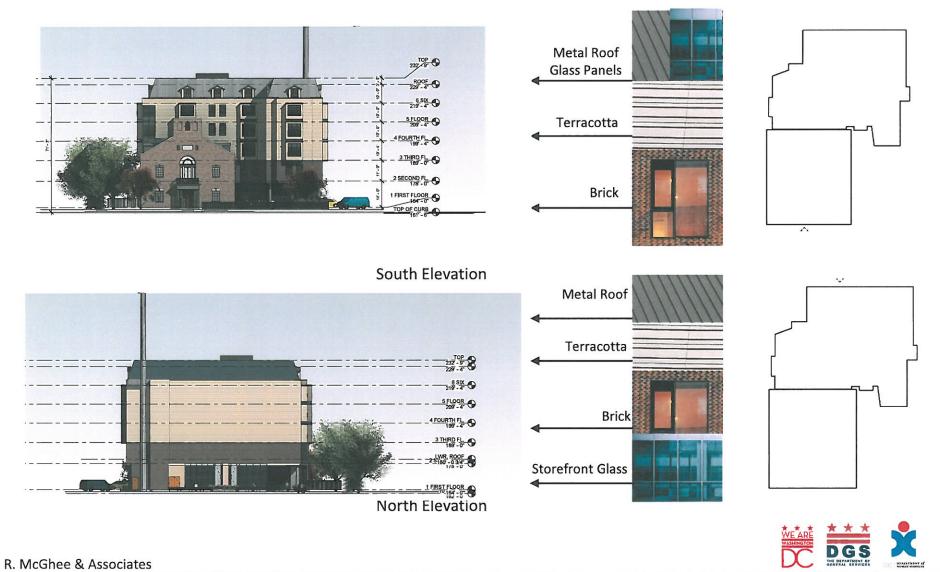

## **TABLE OF CONTENTS:**

| Cover                             | 1  |
|-----------------------------------|----|
| Site Location and Existing Zoning | 2  |
| Overall Site Map                  | 3  |
| Street View                       | 4  |
| Community Context                 | 5  |
| Existing Survey                   | 6  |
| Landscape Site Plan               | 7  |
| Roof Plan                         | 8  |
| Floor Plans                       | 9  |
| Zoning Data                       | 14 |
| Building Data                     | 15 |
| Site Section                      | 16 |
| Exterior Perspective              | 17 |
| Elevations                        | 18 |
| Building Sections                 | 20 |
| Addendum BZA Application          | 21 |